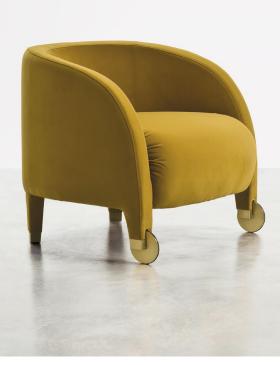

## **ADELE ARMCHAIR**

A small armchair, with a deliberately outsized and conspicuous wheel. Adele is soft, round, elegant yet ironic. Brass and bright colors, curves and tightly stretched fabrics, it could fit into any room and capture attention in spite of its small size.

Solid wood and curved plywood structure padded with polyurethane foam in different densities.

Pre-upholstery in polyester wadding, upholstery in fabric or leather covering. Wheels and tips in natural brass. Wheel with rubber gasket.