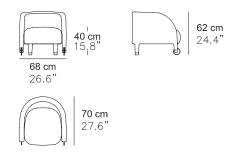

More fabrics and leathers are available as per sample book.

| DIMENSIONS       | CODE |
|------------------|------|
| 68 x 70 x 62H cm | S24  |

| STRUCTURE    | FINISHES      |
|--------------|---------------|
| Coating      | Sunday Col.14 |
|              | Sunday Col.11 |
| Wheel & Tips | Natural Brass |