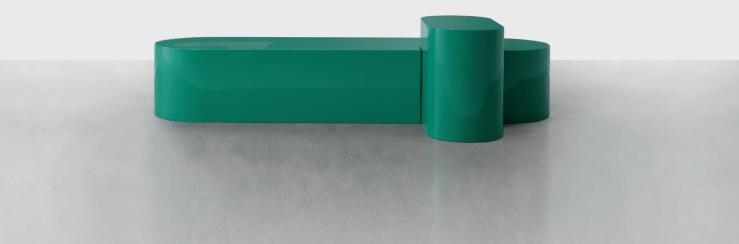

## ATOLLO COFFEE TABLE

The colors and shapes of these coffee tables hark back to the sea and its islands. Like atolls, they can exist either autonomously or interlock in functional, delightful combinations.

Lightened mdf monolithic structure. Patina green high gloss polyester lacquered finish. More lacquered finishes are available as per sample book.

| DIMENSIONS        |                                             | CODE     |
|-------------------|---------------------------------------------|----------|
| 140 x 72 x 35H cm |                                             | S46      |
|                   |                                             |          |
|                   |                                             |          |
|                   |                                             |          |
|                   | 25 cm<br>9.8" 35 cm<br>13.8"                |          |
|                   | 140 cm 52 cm   55.1" 20.5"                  |          |
|                   | <b>40 cm</b><br>15.7" <b>72 cm</b><br>28.3" |          |
|                   |                                             |          |
|                   |                                             |          |
| STRUCTURE         |                                             | FINISHES |
|                   | 116 Patina greer<br>high gloss              |          |
|                   |                                             |          |
|                   |                                             |          |
|                   |                                             |          |
|                   |                                             |          |