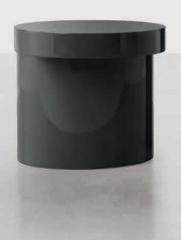

## LAZY-O OCCASIONAL TABLE

The exaggerated volumes of Lazy-O are the mantra of a series that includes a console table, side tables, and a bench. The vibrancy of the colors makes the simple, austere forms ironic and playful.

Lightened mdf monolithic structure. Shadow grey high gloss or Copper brown Argilla polyester lacquered finish. More lacquered finishes are available as per sample book.

| DIMENSIONS   | CODE |
|--------------|------|
| Ø45 x 40H cm | S50  |