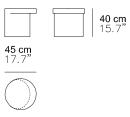

## LAZY-O OCCASIONAL TABLE

The exaggerated volumes of Lazy-O are the mantra of a series that includes a console table, side tables, and a bench. The vibrancy of the colors makes the simple, austere forms ironic and playful.

Lightened mdf monolithic structure. Shadow grey high gloss or Copper brown Argilla polyester lacquered finish. More lacquered finishes are available as per sample book.

| DIMENSIONS   | CODE |
|--------------|------|
| Ø45 x 40H cm | S50  |