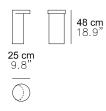

## LAZY-O OCCASIONAL TABLE

The exaggerated volumes of Lazy-O are the mantra of a series that includes a console table, side tables, and a bench. The vibrancy of the colors makes the simple, austere forms ironic and playful.

Lightened mdf monolithic structure. Black high gloss or Copper brown Argilla polyester lacquered finish. More lacquered finishes are available as per sample book.

| DIMENSIONS   | CODE |
|--------------|------|
| Ø25 x 48H cm | S49  |