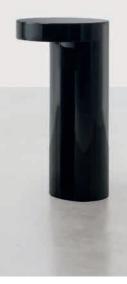

## LAZY-O OCCASIONAL TABLE

The exaggerated volumes of Lazy-O are the mantra of a series that includes a console table, side tables, and a bench. The vibrancy of the colors makes the simple, austere forms ironic and playful.

Lightened mdf monolithic structure. Black high gloss or Copper brown Argilla polyester lacquered finish. More lacquered finishes are available as per sample book.

| DIMENSIONS   | CODE |
|--------------|------|
| Ø25 x 48H cm | S49  |